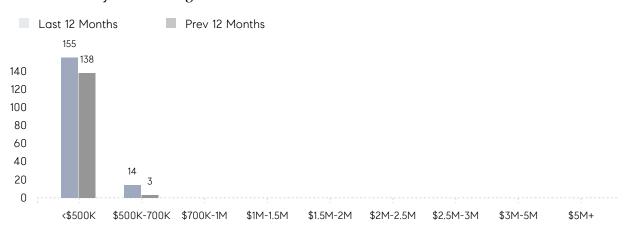

|
|                | AVERAGE SOLD PRICE | \$418,750  | \$420,750  | 0%        |
|                | # OF CONTRACTS     | 13         | 13         | 0%        |
|                | NEW LISTINGS       | 11         | 30         | -63%      |
| Condo/Co-op/TH | AVERAGE DOM        | 8          | 42         | -81%      |
|                | % OF ASKING PRICE  | 105%       | 105%       |           |
|                | AVERAGE SOLD PRICE | \$230,000  | \$219,000  | 5%        |
|                | # OF CONTRACTS     | 3          | 1          | 200%      |
|                | NEW LISTINGS       | 2          | 0          | 0%        |
|                |                    |            |            |           |

# Roselle Park

### MARCH 2022

### Monthly Inventory



### Contracts By Price Range



### Listings By Price Range



# COMPASS



Compass makes no representations or warranties, express or implied, with respect to future market conditions or prices of residential product at the time the subject property or any competitive property is complete and ready for occupancy or with respect to any report, study, finding, recommendation or other information provided by Compass herein. Moreover, no warranty, express or implied, is made or should be assumed regarding the accuracy, adequacy, completeness, legality, reliability, merchantability or fitness for a particular purpose of any information, in part or whole, contained herein. All material is presented with the understanding that Compass shall not be deemed to provide legal, accounting or other professional services. This is no