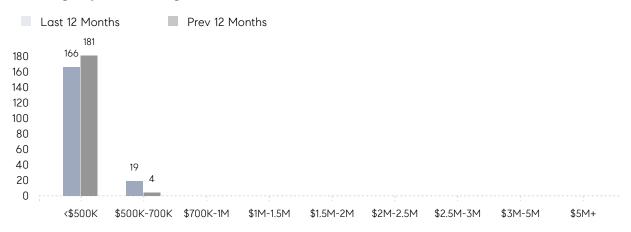

ERAGE SOLD PRICE | \$418,750  | \$420,750  | 0%        |
|                | # OF CONTRACTS     | 13         | 13         | 0%        |
|                | NEW LISTINGS       | 11         | 30         | -63%      |
| Condo/Co-op/TH | AVERAGE DOM        | 8          | 42         | -81%      |
|                | % OF ASKING PRICE  | 105%       | 105%       |           |
|                | AVERAGE SOLD PRICE | \$230,000  | \$219,000  | 5%        |
|                | # OF CONTRACTS     | 3          | 1          | 200%      |
|                | NEW LISTINGS       | 2          | 0          | 0%        |
|                |                    |            |            |           |

# Roselle Park

### MARCH 2022

### Monthly Inventory



### Contracts By Price Range



### Listings By Price Range



# COMPASS



Compass makes no representations or warranties, express or implied, with respect to future market conditions or prices of residential product at the time the subject property or any competitive property is complete and ready for occupancy or with respect to any report, study, finding, recommendation or other information provided by Compass herein. Moreover, no warranty, express or implied, is made or should be assumed regarding the accuracy, adequacy, completeness, legality, reliability, merchantability or fitness for a particular purpose of any information, in part or whole, contained herein. All material is presented with the understanding that Compass shall not be deemed to provide legal, accounting or other professional services. This is not intended to solicit the purch