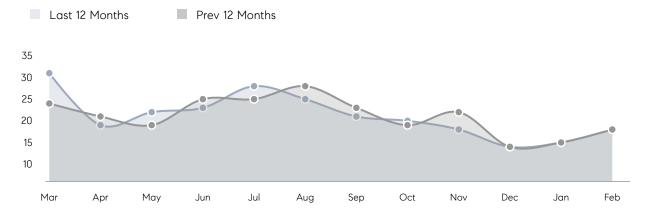

| 102%       | 104%       |           |
|                | AVERAGE SOLD PRICE | \$418,750  | \$420,750  | 0%        |
|                | # OF CONTRACTS     | 13         | 13         | 0%        |
|                | NEW LISTINGS       | 11         | 30         | -63%      |
| Condo/Co-op/TH | AVERAGE DOM        | 8          | 42         | -81%      |
|                | % OF ASKING PRICE  | 105%       | 105%       |           |
|                | AVERAGE SOLD PRICE | \$230,000  | \$219,000  | 5%        |
|                | # OF CONTRACTS     | 3          | 1          | 200%      |
|                | NEW LISTINGS       | 2          | 0          | 0%        |
|                |                    |            |            |           |

# Roselle Park

### MARCH 2022

### Monthly Inventory



### Contracts By Price Range



### Listings By Price Range



# COMPASS



Compass makes no representations or warranties, express or implied, with respect to future market conditions or prices of residential product at the time the subject property or any competitive property is complete and ready for occupancy or with respect to any report, study, finding, recommendation or other information provided by Compass herein. Moreover, no warranty, express or implied, is made or should be assumed regarding the accuracy, adequacy, completeness, legality, reliability, merchantability or fitness for a particular purpose of any information, in part or whole, contained herein. All material is presented with the understanding that Compass shall not be deemed to provide legal, accounting or other p